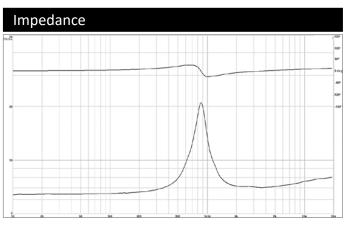

| Specifications |                     |
|----------------|---------------------|
| Impedance      | 8 Ohm               |
| Re             | 6.4 Ohm             |
| Le (at 10 kHz) | 0.066 mH            |
| Fs             | 865 Hz              |
| Qms            | 4.21                |
| Qes            | 1.85                |
| Qts            | 1.28                |
| Mms            | 0.18 g              |
| ВІ             | 2.76                |
| Sd             | 5.3 cm <sup>2</sup> |
| Vas            | 0.01 L              |
| Cms            | 0.2 mm/N            |