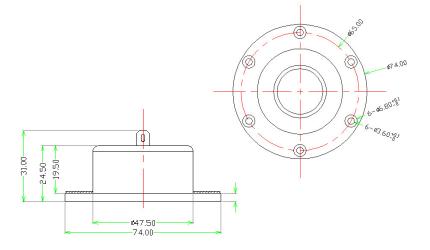

| Specifications |                     |
|----------------|---------------------|
| Impedance      | 8 Ohm               |
| Re             | 6.4 Ohm             |
| Le (at 10 kHz) | 0.066 mH            |
| Fs             | 865 Hz              |
| Qms            | 4.21                |
| Qes            | 1.85                |
| Qts            | 1.28                |
| Mms            | 0.18 g              |
| ВІ             | 2.76                |
| Sd             | 5.3 cm <sup>2</sup> |
| Vas            | 0.01 L              |
| Cms            | 0.2 mm/N            |