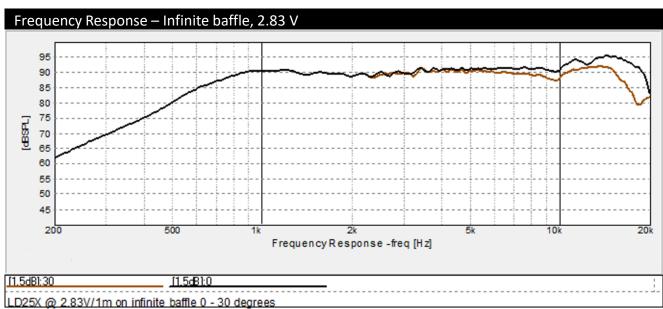

| Specifications |                     |
|----------------|---------------------|
| Impedance      | 8 Ohm               |
| Re             | 6.4 Ohm             |
| Le (at 10 kHz) | 0.066 mH            |
| Fs             | 865 Hz              |
| Qms            | 4.21                |
| Qes            | 1.85                |
| Qts            | 1.28                |
| Mms            | 0.18 g              |
| ВІ             | 2.76                |
| Sd             | 5.3 cm <sup>2</sup> |
| Vas            | 0.01 L              |
| Cms            | 0.2 mm/N            |