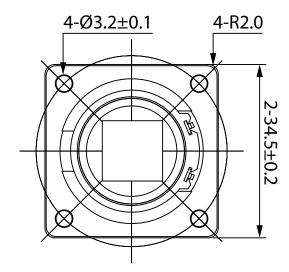

| PARAMETERS                    |                   |
|-------------------------------|-------------------|
| Impedance                     | 4 ohms            |
| Re                            | 3.3 ohms          |
| Le                            | 0.01 mH @ 10 kHz  |
| Fs                            | 3,300 Hz          |
| Qms                           | N/A               |
| Qes                           | N/A               |
| Qts                           | N/A               |
| Mms                           | N/A               |
| Cms                           | N/A               |
| Sd                            | N/A               |
| Vd                            | N/A               |
| BL                            | N/A               |
| Vas                           | N/A               |
| Xmax                          | N/A               |
| VC Diameter                   | 16 mm             |
| SPL                           | 90 dB @ 2.83V/1m  |
| RMS Power Handling (AES 426B) | 15 watts          |
| Usable Frequency Range (Hz)   | 3,500 - 17,000 Hz |
| <u> </u>                      |                   |