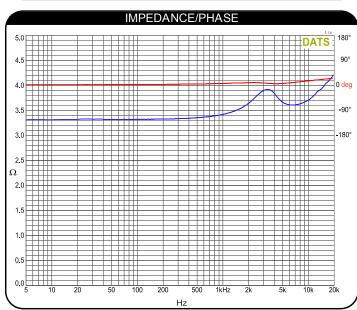

| PARAMETERS                    |                   |
|-------------------------------|-------------------|
| Impedance                     | 4 ohms            |
| Re                            | 3.3 ohms          |
| Le                            | 0.01 mH @ 10 kHz  |
| Fs                            | 3,300 Hz          |
| Qms                           | N/A               |
| Qes                           | N/A               |
| Qts                           | N/A               |
| Mms                           | N/A               |
| Cms                           | N/A               |
| Sd                            | N/A               |
| Vd                            | N/A               |
| BL                            | N/A               |
| Vas                           | N/A               |
| Xmax                          | N/A               |
| VC Diameter                   | 16 mm             |
| SPL                           | 90 dB @ 2.83V/1m  |
| RMS Power Handling (AES 426B) | 15 watts          |
| Usable Frequency Range (Hz)   | 3,500 - 17,000 Hz |
| <u> </u>                      |                   |