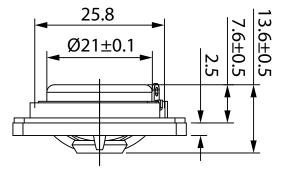

| PARAMETERS                    |                   |
|-------------------------------|-------------------|
| Impedance                     | 4 ohms            |
| Re                            | 3.3 ohms          |
| Le                            | 0.01 mH @ 10 kHz  |
| Fs                            | 3,300 Hz          |
| Qms                           | N/A               |
| Qes                           | N/A               |
| Qts                           | N/A               |
| Mms                           | N/A               |
| Cms                           | N/A               |
| Sd                            | N/A               |
| Vd                            | N/A               |
| BL                            | N/A               |
| Vas                           | N/A               |
| Xmax                          | N/A               |
| VC Diameter                   | 16 mm             |
| SPL                           | 90 dB @ 2.83V/1m  |
| RMS Power Handling (AES 426B) | 15 watts          |
| Usable Frequency Range (Hz)   | 3,500 - 17,000 Hz |
| <u> </u>                      |                   |