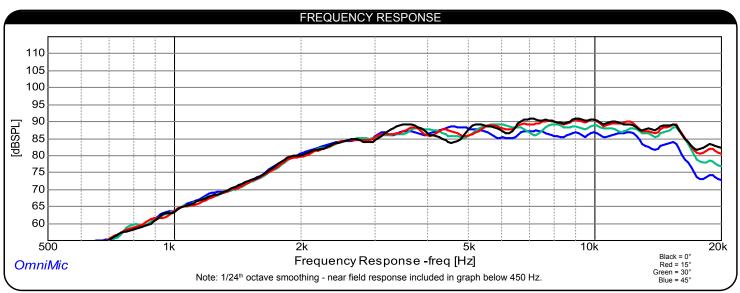

| PARAMETERS                    |                   |
|-------------------------------|-------------------|
| Impedance                     | 4 ohms            |
| Re                            | 3.3 ohms          |
| Le                            | 0.01 mH @ 10 kHz  |
| Fs                            | 3,300 Hz          |
| Qms                           | N/A               |
| Qes                           | N/A               |
| Qts                           | N/A               |
| Mms                           | N/A               |
| Cms                           | N/A               |
| Sd                            | N/A               |
| Vd                            | N/A               |
| BL                            | N/A               |
| Vas                           | N/A               |
| Xmax                          | N/A               |
| VC Diameter                   | 16 mm             |
| SPL                           | 90 dB @ 2.83V/1m  |
| RMS Power Handling (AES 426B) | 15 watts          |
| Usable Frequency Range (Hz)   | 3,500 - 17,000 Hz |
| <u> </u>                      |                   |