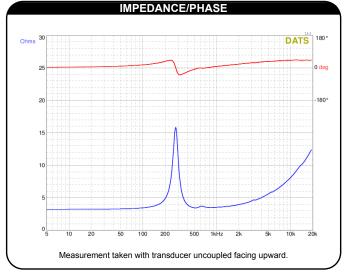

 $1/3^{\text{rd}}$  octave smoothing - measurement taken with transducer adhered off-center on a 12" x 12" x 1/2" foam core board in an infinite baffle setup.

Note: This information is for comparison purposes only, the actual frequency response will depend on many factors of which the diaphragm being the greatest contributor.