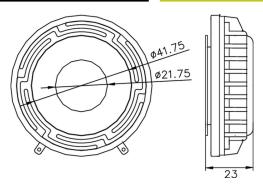

## DAEX32EP-4 Thruster 32mm Exciter 40W 4 Ohm

- Robust, heavy-duty design with a 32 mm voice coil attached to a steel spider Pre-applied  $3M^{TM}$  VHB $^{TM}$  adhesive for quick, secure installation
- Rare-earth neodymium motor and a proprietary two-layer voice coil
- 4 ohms impedance for use with small, Class D amplifiers
- 40 watt RMS power handling for high output