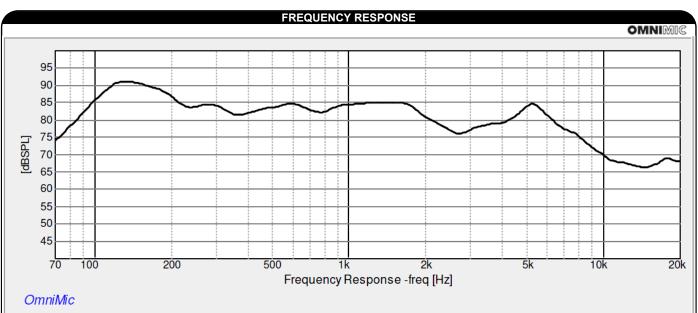

 $1/3^{\text{rd}}$  octave smoothing - measurement taken with transducer adhered off-center on a 12" x 12" x 1/2" foam core board in an infinite baffle setup.

Note: This information is for comparison purposes only, the actual frequency response will depend on many factors of which the diaphragm being the greatest contributor.