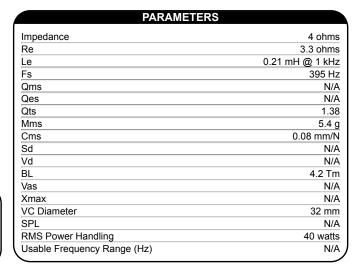

## DAEX32EP-4 Thruster 32mm Exciter 40W 4 Ohm

- Robust, heavy-duty design with a 32 mm voice coil attached to a steel spider Pre-applied  $3M^{TM}$  VHB $^{TM}$  adhesive for quick, secure installation
- Rare-earth neodymium motor and a proprietary two-layer voice coil
- 4 ohms impedance for use with small, Class D amplifiers
- 40 watt RMS power handling for high output