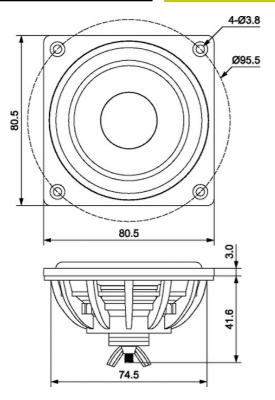

## **DMA80-PR 3" DMA Series Passive Radiator**

## **FEATURES**

- Perfect match for the Dayton Audio DMA series drivers
- Allows tuning small enclosures lower than possible using conventional ports
- Rear mounted threaded post allows easy mass adjustment for custom tuning
- DIY friendly, oversized mounting flange makes installation simple

| PARAMETERS |                      |
|------------|----------------------|
| Fs         | 34.6 Hz              |
| Qms        | 8.91                 |
| Mms        | 13.7 g               |
| Cms        | 1.41 mm/N            |
| Sd         | 31.2 cm <sup>2</sup> |
| Vd         | 21.8 cm <sup>3</sup> |
| Vas        | 2.14 liters          |
| Xmax       | 7 mm                 |
| Rms        | 0.33 kg/s            |
|            |                      |

 $\textbf{Note:} \ \mathsf{Parameters} \ \mathsf{above} \ \mathsf{are} \ \mathsf{for} \ \mathsf{the} \ \mathsf{passive} \ \mathsf{onlywith} \ \mathsf{no} \ \mathsf{additional} \ \mathsf{mass} \ \mathsf{added}.$