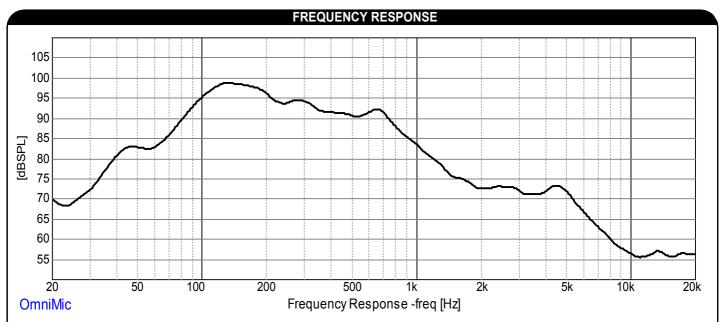

## **APPLICATIONS**

- · Electronic gaming machines
- Advertising signage
- Point-of-purchase displays
- Multimedia exhibits
- · Commercial distributed audio
- Kiosks
- Automotive audio

1/3rd octave smoothing - measurement taken with transducer adhered off-center on a 12" x 12" x ½" foam core board in an infinite baffle setup.

Note: This information is for comparison purposes only, the actual frequency response will depend on many factors of which the diaphragm being the greatest contributor.