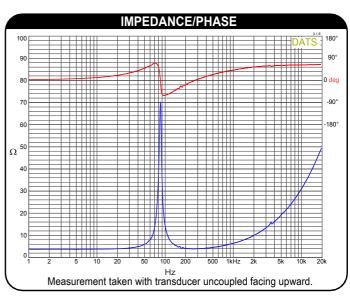

## **APPLICATIONS**

- · Electronic gaming machines
- Advertising signage
- Point-of-purchase displays
- Multimedia exhibits
- · Commercial distributed audio
- Kiosks
- Automotive audio

1/3rd octave smoothing - measurement taken with transducer adhered off-center on a 12" x 12" x ½" foam core board in an infinite baffle setup.

Note: This information is for comparison purposes only, the actual frequency response will depend on many factors of which the diaphragm being the greatest contributor.