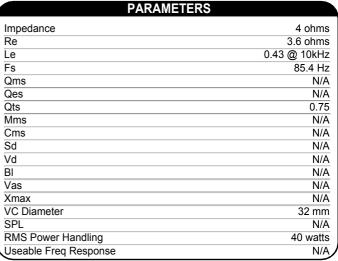

## **FEATURES**

- Exclusive IMS Interchangeable mount allows you to A/B test different exciters
- Rare-earth neodymium motor and a proprietary two-layer voice coil
- 40 watt RMS power handling