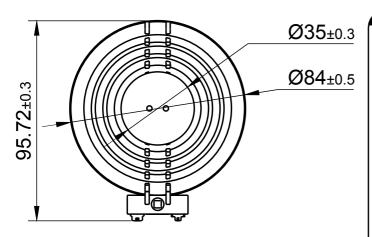

IMS™ Dual Suspension Vented Bass 32mm Interchangeable Hardware Mount Exciter 40W 4 Ohm

EX32VBDS-4





## **FEATURES**

- Exclusive IMS Interchangeable mount allows you to A/B test different exciters
- Rare-earth neodymium motor and a proprietary two-layer voice coil
- 40 watt RMS power handling

## **APPLICATIONS**

- · Electronic gaming machines
- Advertising signage
- Point-of-purchase displays
- Multimedia exhibits
- · Commercial distributed audio
- Kiosks
- Automotive audio







1/3rd octave smoothing - measurement taken with transducer adhered off-center on a 12" x 12" x ½" foam core board in an infinite baffle setup.

Note: This information is for comparison purposes only, the actual frequency response will depend on many factors of which the diaphragm being the greatest contributor.