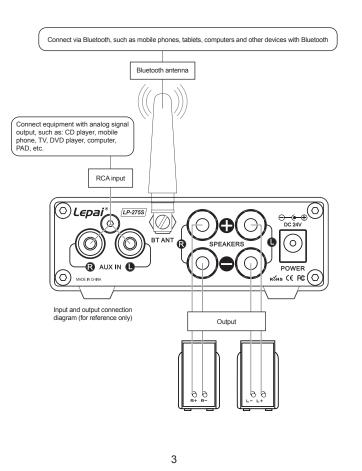

# Wiring Instructions

## Rear Panel

- 1. AUX input interface: Connect to analog audio source devices like DVD,CD,computer, set-top box etc
- 2. Bluetooth antenna interface: must screw antenna before using Bluetooth signal input.
- 3. Speaker output: 4 to 8 ohm
- 4. DC power supply: 24 VDC 3A