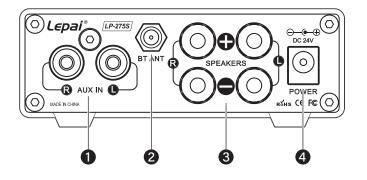

#### Rear Panel

## Rear Panel

- 1. AUX input interface: Connect to analog audio source devices like DVD,CD,computer, set-top box etc
- 2. Bluetooth antenna interface: must screw antenna before using Bluetooth signal input.
- 3. Speaker output: 4 to 8 ohm
- 4. DC power supply: 24 VDC 3A