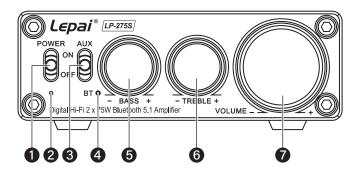

## Front Panel

#### Front Panel

- 1 ON/OFF: Up for ON, down for OFF
- 2 Power indicator
- 3. AUX/Bluetooth switching knob: Up for AUX, down for Bluetooth
- 4 Bluetooth indicator
- 5. Bass control
- 6. Treble control
- 7 Volume control