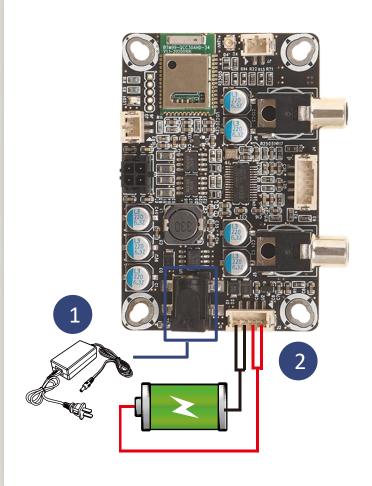

## 1, Power supply – J1

DC 5-32V power supply Please remember to use the power supply whose voltage is within the suggested range.

# 2, Battery Power – J2

BRB3 supports battery power.

It is recommended to use WONDOM BCPB2 to power BRB3 as BRB3 is not equipped with charging circuit.

BRB3 employs Bluetooth Ver5.0 (aptX HD) module for audio input.