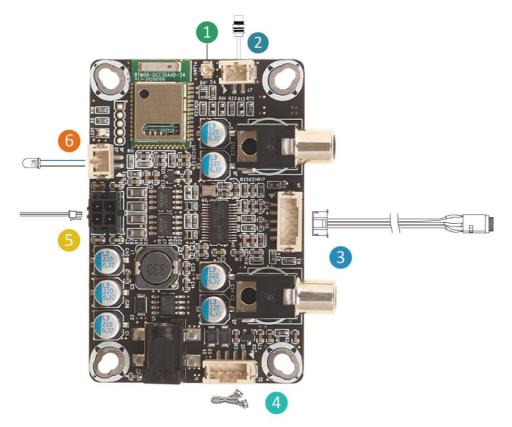

# **Power Supply**

- 1 5V-32V power supply
- 2 WONDOM BCPB Series

# **Audio Input**

3 Bluetooth 5.0 module

#### **Control**

Bluetooth Pairing Cancellation

#### **LED Indicator**

External BluetoothLED Indicator

# **Audio Output**

- 4 Analog Signal Output Right Channel (RCA)
- 5 Analog Signal Output Left Channel (RCA)
- 6 Analog Signal Output (3.5mm Line Output Connector)
- 2 x 3W Speaker Output

The suggested power supply range of BRB3 is DC5-32V.

## 1, Power supply – J1

DC 5-32V power supply Please remember to use the power supply whose voltage is within the suggested range.

# 2, Battery Power – J2

BRB3 supports battery power.

It is recommended to use WONDOM BCPB2 to power BRB3 as BRB3 is not equipped with charging circuit.

BRB3 employs Bluetooth Ver5.0 (aptX HD) module for audio input.

#### 2, Bluetooth input

Bluetooth 5.0 Module, Supporting aptX HD

There is an antenna integrated in the Bluetooth module for stable connection.

We also provide a connector for the external Bluetooth antenna. You can install it when the BRB3 is integrated in a cabinet.

The external Bluetooth antenna is in the Functional Cables Kit for BRB3 (AA-AA11435).

BRB3 provides analog signal output for connection with other audio amplifier boards.

## 4&5, RCA Output - J8, J5

J8, right channel; J5, left channel

## 6, Line Output – J4

Besides RCA jacks, BRB3 supports line output. A 3.5mm output connector cable is provided Functional Cables Kit for BRB3 (AA-AA11435).

# 7, Speaker Output – J9

In addition to analog signal output, BRB3 can work as a low power audio amplifier, which is capable of delivering 3W output power per channel into a 4Ohm load.

That means, you can directly use the BRB3 to drive speakers for playing music without any need of an extra audio amplifier.

The two kinds of output can be used at the same time

Bluetooth Pairing Cancellation

## 8, Bluetooth Pairing Cancellation Port – J7

To provide customers an easy control of the system, we integrate Bluetooth pairing cancellation function in the BRB3.

The pairing cancellation cable along with a button is offered in the Functional Cables Kit for BRB3 (AA-AA11435).

Short press the button to cancel Bluetooth pairing.

## 8, Bluetooth LED indicator – J3

When Bluetooth is paired, the LED will be ON; When Bluetooth is searching, the LED will BLINK.

The external Bluetooth LED Indicator cable is provided in the Functional Cables Kit for BRB3 (AA-AA11435).