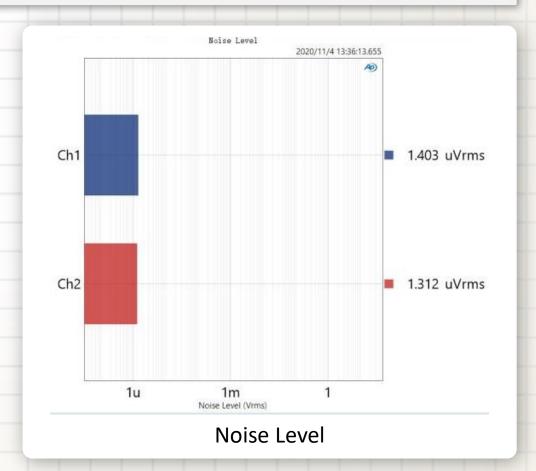

# **Performance Graphs**

**DAC Output** 

#### Testing condition: DC12V (Powered by battery board)