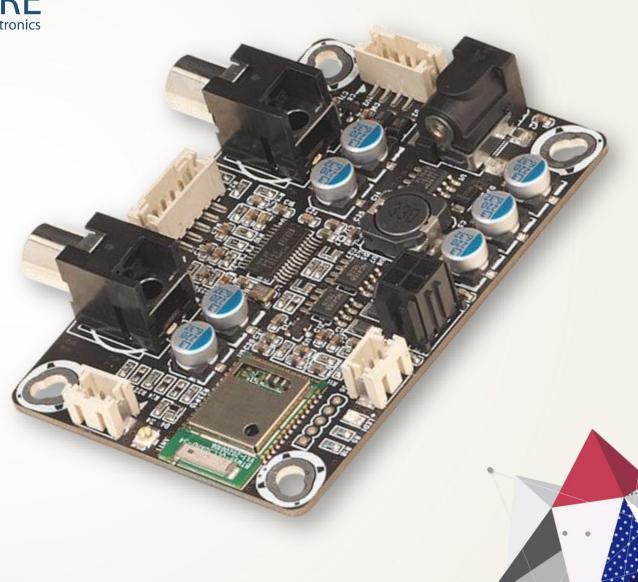

# What is BRB3?

AA-AB41136 is a high performance Bluetooth Receiver Board employing Bluetooth Ver5.0 (aptX HD) module. It provides RCA output and line output for easy connection with audio amplifiers.

Besides power supply, BRB3 supports battery power, which ensures its portability and long playback time, making it perfectly suitable for **portable speakers**, **hotel audio**, **bookshelf audio**, **DIY audio**, **garden audio** and so on.

In addition to Bluetooth receiver board, BRB3 can work as a stereo low power audio amplifier which delivers 3W output power per channel into a 4Ohm load. That means, you can directly use the BRB3 to drive speakers for playing music without any need of an extra audio amplifier. The two kinds of output can be used at the same time.

#### **Key Features**

- Bluetooth Ver5.0 (aptX HD)
- Bluetooth Pairing Cancellation
- Supporting 2 x 3W Speaker Output
- Supporting Wide Power Supply Range
- Single-end Audio Signal Output
- Bluetooth LED Indicator
- Supporting Battery Power