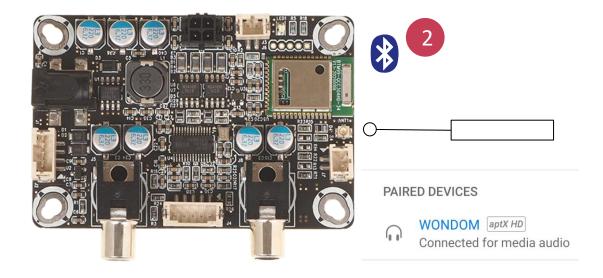

#### 2, Bluetooth input

Bluetooth 5.0 Module, Supporting aptX HD

There is an antenna integrated in the Bluetooth module for stable connection.

We also provide a connector for the external Bluetooth antenna. You can install it when the BRB3 is integrated in a cabinet.

## 8, Bluetooth LED indicator – J3

When Bluetooth is paired, the LED will be ON; When Bluetooth is searching, the LED will BLINK.

The external Bluetooth LED Indicator cable is provided in the Functional Cables Kit for BRB3 (AA-AA11435).