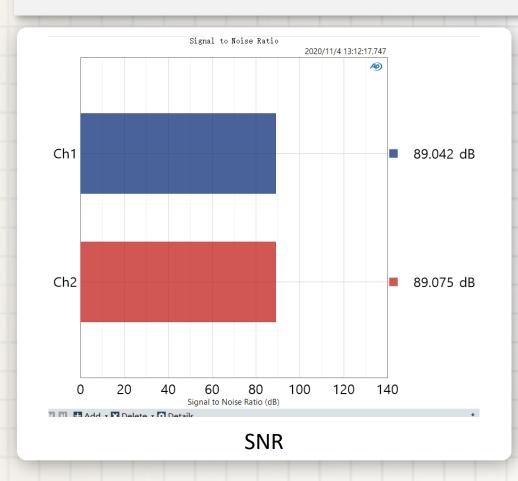

# **Performance Graphs**

**DAC Output** 

#### Testing condition: DC12V (Powered by battery board)