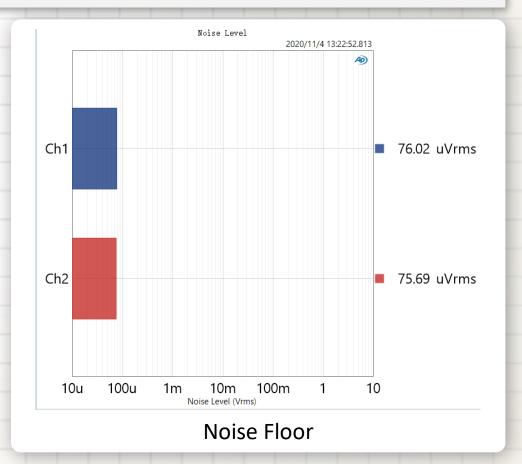

# **Performance Graphs**

**Speaker Output** 

## Testing condition: DC12V @ 4Ohm (Powered by battery board)