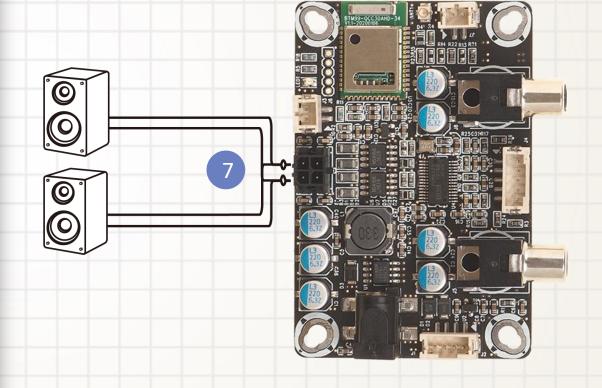

# 7, Speaker Output – J9

In addition to analog signal output, BRB3 can work as a low power audio amplifier, which is capable of delivering 3W output power per channel into a 4Ohm load.

That means, you can directly use the BRB3 to drive speakers for playing music without any need of an extra audio amplifier.

The two kinds of output can be used at the same time

Bluetooth Pairing Cancellation