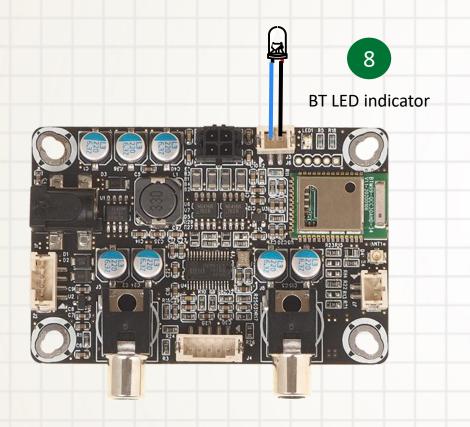

## 8, Bluetooth LED indicator – J3

When Bluetooth is paired, the LED will be ON; When Bluetooth is searching, the LED will BLINK.

The external Bluetooth LED Indicator cable is provided in the Functional Cables Kit for BRB3 (AA-AA11435).