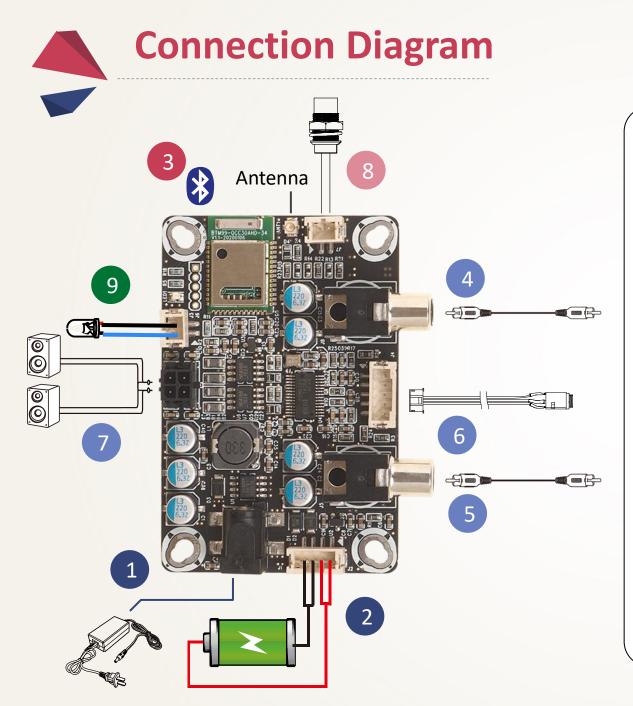

# **Power Supply**

- 1 5V-32V power supply
- 2 WONDOM BCPB Series

# **Audio Input**

3 Bluetooth 5.0 module

#### **Control**

Bluetooth Pairing Cancellation

#### **LED Indicator**

External BluetoothLED Indicator

# **Audio Output**

- 4 Analog Signal Output Right Channel (RCA)
- 5 Analog Signal Output Left Channel (RCA)
- 6 Analog Signal Output (3.5mm Line Output Connector)
- 2 x 3W Speaker Output

The suggested power supply range of BRB3 is DC5-32V.

## 1, Power supply – J1

DC 5-32V power supply Please remember to use the power supply whose voltage is within the suggested range.

# 2, Battery Power – J2

BRB3 supports battery power.

It is recommended to use WONDOM BCPB2 to power BRB3 as BRB3 is not equipped with charging circuit.

BRB3 employs Bluetooth Ver5.0 (aptX HD) module for audio input.

#### 2, Bluetooth input

Bluetooth 5.0 Module, Supporting aptX HD

There is an antenna integrated in the Bluetooth module for stable connection.

We also provide a connector for the external Bluetooth antenna. You can install it when the BRB3 is integrated in a cabinet.

## 4&5, RCA Output - J8, J5

J8, right channel; J5, left channel

## 6, Line Output – J4

Besides RCA jacks, BRB3 supports line output. A 3.5mm output connector cable is provided Functional Cables Kit for BRB3 (AA-AA11435).

# 7, Speaker Output – J9

In addition to analog signal output, BRB3 can work as a low power audio amplifier, which is capable of delivering 3W output power per channel into a 4Ohm load.

That means, you can directly use the BRB3 to drive speakers for playing music without any need of an extra audio amplifier.

## 8, Bluetooth Pairing Cancellation Port – J7

To provide customers an easy control of the system, we integrate Bluetooth pairing cancellation function in the BRB3.

The pairing cancellation cable along with a button is offered in the Functional Cables Kit for BRB3 (AA-AA11435).

## 8, Bluetooth LED indicator – J3

When Bluetooth is paired, the LED will be ON; When Bluetooth is searching, the LED will BLINK.

The external Bluetooth LED Indicator cable is provided in the Functional Cables Kit for BRB3 (AA-AA11435).