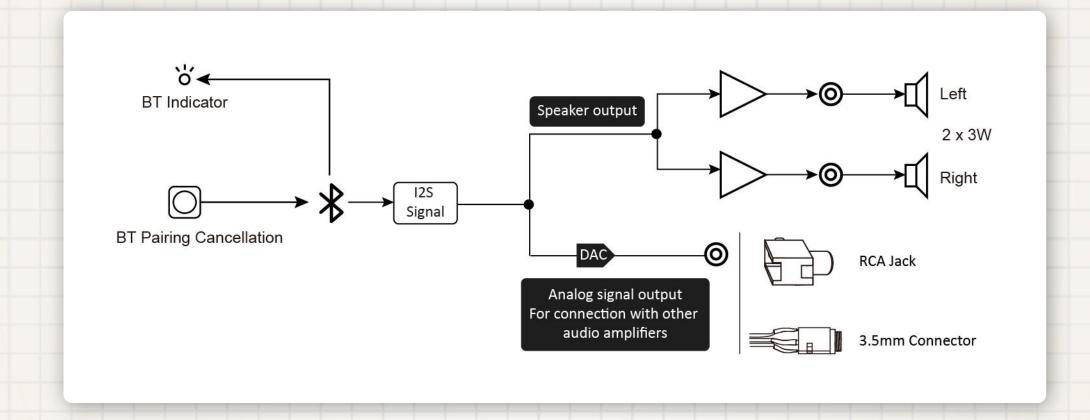

# **Audio Output**

- 4 Analog Signal Output Right Channel (RCA)
- 5 Analog Signal Output Left Channel (RCA)
- 6 Analog Signal Output (3.5mm Line Output Connector)
- 2 x 3W Speaker Output

The suggested power supply range of BRB3 is DC5-32V.

## 4&5, RCA Output - J8, J5

J8, right channel; J5, left channel

## 6, Line Output – J4

Besides RCA jacks, BRB3 supports line output. A 3.5mm output connector cable is provided Functional Cables Kit for BRB3 (AA-AA11435).

# 7, Speaker Output – J9

In addition to analog signal output, BRB3 can work as a low power audio amplifier, which is capable of delivering 3W output power per channel into a 4Ohm load.

That means, you can directly use the BRB3 to drive speakers for playing music without any need of an extra audio amplifier.

## 8, Bluetooth Pairing Cancellation Port – J7

To provide customers an easy control of the system, we integrate Bluetooth pairing cancellation function in the BRB3.

The pairing cancellation cable along with a button is offered in the Functional Cables Kit for BRB3 (AA-AA11435).

## 8, Bluetooth LED indicator – J3

When Bluetooth is paired, the LED will be ON; When Bluetooth is searching, the LED will BLINK.

The external Bluetooth LED Indicator cable is provided in the Functional Cables Kit for BRB3 (AA-AA11435).