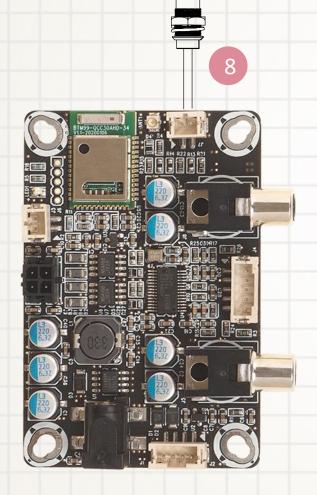

## 8, Bluetooth LED indicator – J3

When Bluetooth is paired, the LED will be ON; When Bluetooth is searching, the LED will BLINK.

The external Bluetooth LED Indicator cable is provided in the Functional Cables Kit for BRB3 (AA-AA11435).