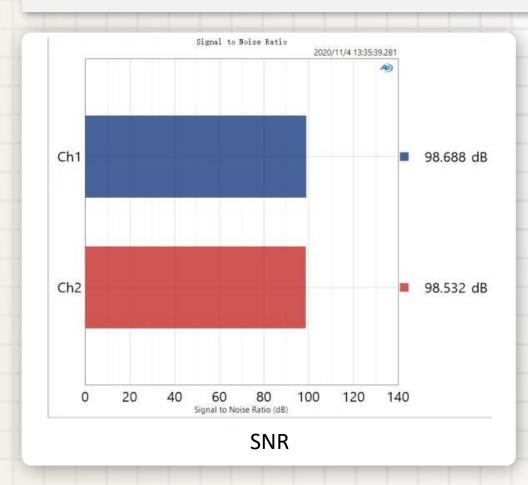

# **Performance Graphs**

**DAC Output** 

#### Testing condition: DC12V (Powered by battery board)