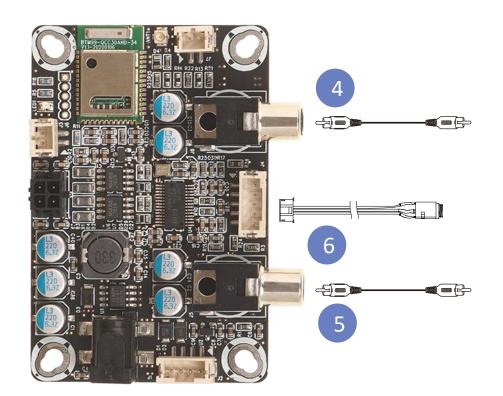

## 4&5, RCA Output - J8, J5

J8, right channel; J5, left channel

## 6, Line Output – J4

Besides RCA jacks, BRB3 supports line output. A 3.5mm output connector cable is provided Functional Cables Kit for BRB3 (AA-AA11435).