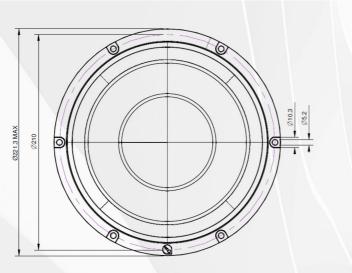

## 8.0" Passive Radiator

**PURE SOUND** 

Long Stroke passive radiator with Ultra Low Distortion

**KEY SPECIFICATIONS** 

## PURIFI NeutralSurround elimates Surround Radiation Distortion

**PTT8.0PR-NA2-01** 

**DATA SHEET** 

- I5mm one-way peak excursion with constant Sd
- Mass Plug with M6 thread for adding extra mass
- Designed and Manufactured in Denmark

| Driver size                           | 8"                      |
|---------------------------------------|-------------------------|
| Compliance, C <sub>ms</sub>           | 0.93 mm/N               |
| Moving mass, $M_{ms}$                 | 132g                    |
| Resonance freq., f <sub>s</sub>       | 14 Hz                   |
| Mechanical Q factor, Q <sub>ms</sub>  | 9.4                     |
| Effective piston area, S <sub>D</sub> | 235.1 cm <sup>2</sup>   |
| Equivalent volume, V <sub>as</sub>    | 73 L                    |
| Mechanical X <sub>max</sub>           | +/- 15 mm               |
| Mass plug thread size                 | M6                      |
| Cone material                         | Black Anodized Aluminum |