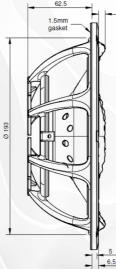

## 8.0" Passive Radiator

**PURE SOUND** 

Long Stroke passive radiator with Ultra Low Distortion

**KEY SPECIFICATIONS** 

## PURIFI NeutralSurround elimates Surround Radiation Distortion

**PTT8.0PR-NA2-01** 

**DATA SHEET** 

- I5mm one-way peak excursion with constant Sd
- Mass Plug with M6 thread for adding extra mass
- Designed and Manufactured in Denmark

| Driver size                           | 8"                      |
|---------------------------------------|-------------------------|
| Compliance, C <sub>ms</sub>           | 0.93 mm/N               |
| Moving mass, $M_{ms}$                 | 132g                    |
| Resonance freq., f <sub>s</sub>       | 14 Hz                   |
| Mechanical Q factor, Q <sub>ms</sub>  | 9.4                     |
| Effective piston area, S <sub>D</sub> | 235.1 cm <sup>2</sup>   |
| Equivalent volume, V <sub>as</sub>    | 73 L                    |
| Mechanical X <sub>max</sub>           | +/- 15 mm               |
| Mass plug thread size                 | M6                      |
| Cone material                         | Black Anodized Aluminum |