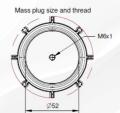

## PURIFI NeutralSurround elimates Surround Radiation Distortion

**PTT8.0PR-NA2-01** 

**DATA SHEET** 

- I5mm one-way peak excursion with constant Sd
- Mass Plug with M6 thread for adding extra mass
- Designed and Manufactured in Denmark

| Driver size                           | 8"                      |
|---------------------------------------|-------------------------|
| Compliance, C <sub>ms</sub>           | 0.93 mm/N               |
| Moving mass, $M_{ms}$                 | 132g                    |
| Resonance freq., f <sub>s</sub>       | 14 Hz                   |
| Mechanical Q factor, Q <sub>ms</sub>  | 9.4                     |
| Effective piston area, S <sub>D</sub> | 235.1 cm <sup>2</sup>   |
| Equivalent volume, V <sub>as</sub>    | 73 L                    |
| Mechanical X <sub>max</sub>           | +/- 15 mm               |
| Mass plug thread size                 | M6                      |
| Cone material                         | Black Anodized Aluminum |